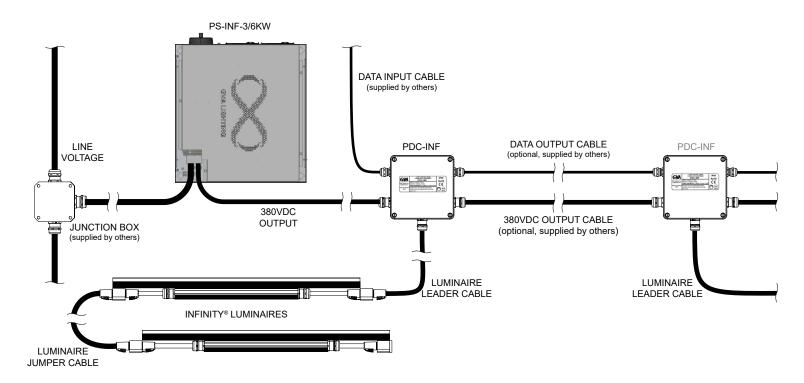

#### **TYPICAL SYSTEM DIAGRAM**

| Electrical             | Rated Input Voltage / Frequency                              | 120~277VAC / 50/60 Hz                                                                  |                                                   |                                                  |
|------------------------|--------------------------------------------------------------|----------------------------------------------------------------------------------------|---------------------------------------------------|--------------------------------------------------|
|                        | Power Factor                                                 | > 0.99 at 50% load or more                                                             |                                                   |                                                  |
|                        | Efficiency @ 230Vac                                          | > 96.2%                                                                                |                                                   |                                                  |
|                        | Output Voltage                                               | 380VDC nominal                                                                         |                                                   |                                                  |
|                        | Output Power (Maximum)                                       | 208~277VAC Inp                                                                         | out                                               | 3000 / 6000 W                                    |
|                        |                                                              | 120VAC Input                                                                           |                                                   | 1900 / 3800W                                     |
|                        | Current Sharing (10-100% load)                               | +/-5% of maximum current                                                               |                                                   |                                                  |
|                        | Static Voltage Regulation (10-100% load)                     | +/-0.5%                                                                                |                                                   |                                                  |
|                        | Dynamic Voltage Regulation                                   | +/-5% for 10-50% or 50-10% load variation, regulation time < 25 ms                     |                                                   |                                                  |
|                        | Holdup Time                                                  | > 20 ms, Vo>300Vdc at 1500W load                                                       |                                                   |                                                  |
|                        | Ripple                                                       | < 1000 mV <sub>P-P</sub> , 30 MHz bandwidth                                            |                                                   |                                                  |
|                        | Surge Protection - Input & Output                            | Туре 2, In 20kA (8/20 µs)                                                              |                                                   |                                                  |
|                        | Length x Width x Height mm (in)                              | 450 x 430 x 87 (17.72 x 16.93 x 3.43)                                                  |                                                   |                                                  |
|                        | Weight kg (lbs)                                              | 17 (37.5)                                                                              |                                                   |                                                  |
|                        | Housing                                                      | 14 Gauge cold rolled steel, black powder coat                                          |                                                   |                                                  |
|                        | Fixture Connections                                          | AC-IN                                                                                  | Terminal Block, to fit 3 x 14~8 AWG (3 x 2~8 mm²) |                                                  |
| Physical               |                                                              | DC-OUT                                                                                 | Terminal Block,                                   | to fit 3 x 16~8 AWG (3 x 1.3~8 mm <sup>2</sup> ) |
|                        | Cooling                                                      | Natural & forced convection                                                            |                                                   |                                                  |
|                        | Acoustic Noise - Nominal Input, full load                    | for 3KW <40dBA@Tamb<25°C/<58dBA@Tamb>40°C / for 6 KW <43dBA@Tamb<25°C/<61dBA@Tamb>40°C |                                                   |                                                  |
|                        | Operating Temperature                                        | -40 to +45°C (-40 to +113°F1), Humidity 5~95% RH non-condensing                        |                                                   |                                                  |
|                        | Storage Temperature                                          | -40 to +85°C (-40 to +185°F), Humidity 0~99% RH non-condensing                         |                                                   |                                                  |
|                        | Ingress Protection                                           | IP30                                                                                   |                                                   |                                                  |
| Certification & Safety | Constructed to meet requirements outlined in UL 60950 & 8750 | RoHS                                                                                   | $\epsilon$                                        |                                                  |