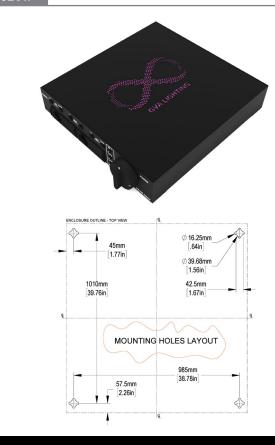

| 87mm<br>[3.43in]                         |

| DATE:    |  |
|----------|--|
| TYPE:    |  |
| COMPANY: |  |
| PROJECT: |  |



# CUTOUTS FIT 16(1/2"), 21(3/4") AND 27(1") CONDUITS FOWER IN 430mm [16.93in]

#### **FEATURES:**

- Features GVA Lighting's proprietary INFINITY® Technology
- Power output: 380VDC, 3 or 6KW
- High Resistance Mid-Point Ground for added safety
- Wide input voltage range 120~277VAC, 50/60 Hz, for 1-Phase or Multi-Phase systems
- Surge protection at both AC Input and DC Output
- Built in protection from over-voltage, hot plug-in, inrush current, short circuit and over-temperature
- LED indicators for fault detection and diagnosis
- Power factor >0.99 at >50% load
- Operating temperature -40 to +45°C (-40 to +113°F)
- Input and output terminal blocks for convenient electrical connections
- Easy to install using four mounting holes
- Designed to fit into 19" rack cabinets, adaptive hardware a